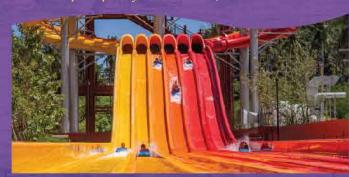

of Kinnaree's temple and

experience the up and down

thrills of the longest dueling

Master Blaster in Thailand! The

two slides use patented "Master

Blaster" technology to propel

riders uphill with jets of water.