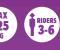

FLOW 1122 18+

FLOW

RIDER

Grab a bodyboard and surf ocean-like waves. A rapid moving sheet of water rushes across a soft, wave-shaped surface creating an endless wave to ride. Guests at the park can bodyboard any operating day. Stand-up is only permitted to experienced riders; guests are required to