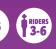

FLOW 1122 18+

FLOW

RIDER

Grab a bodyboard and surf ocean-like waves. A rapid moving sheet of water rushes across a soft, wave-shaped surface creating an endless wave to ride. Guests at the park can bodyboard any operating day. Stand-up is only permitted to experienced riders; guests are required to