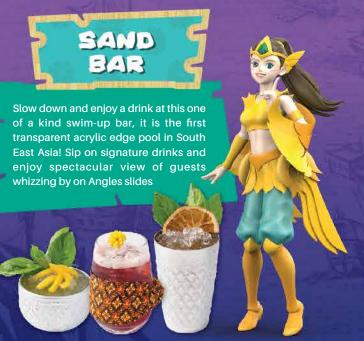

6 SAND BAR

Slow down and enjoy a drink at this one of a kind swim-up bar, it is the first transparent acrylic edge pool in South East Asia Water Park! Sip on signature drinks and enjoy spectacular view of guests whizzing by on Angles slides