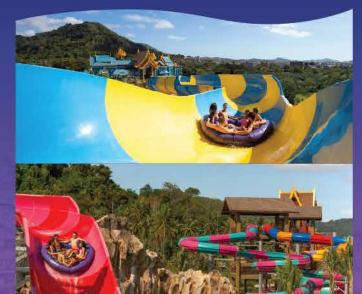

# The Great Water Kingdom

**Attractions** 36 Lanes of Activity

> Themed Zones Thai Mythologies

12 Extreme Attractions 5,300 sq.m. Kids Zone

- Leisure Attractions Must See Attractions
- Food Hubs with 700 seats 2 Unique Swim Up Bars