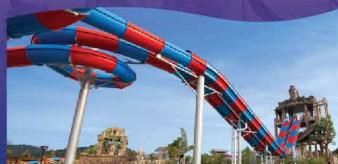

# **Curving Cavern**

a thrilling tube ride with slithering twists, Curving Cavern is full of turns. Ride alone or grab a friend! fast near-vertical transitions.

Want to a explore a cavern? Look Moken's Boat shakes up riders no further and head to one right with a series of twists, turns and here in Andamanda!. Experience oscillations. Single or double riders experience a traditional inner tube ride until they are rushed into the tight corners and high-banking Moken's Boat for unexpectedly