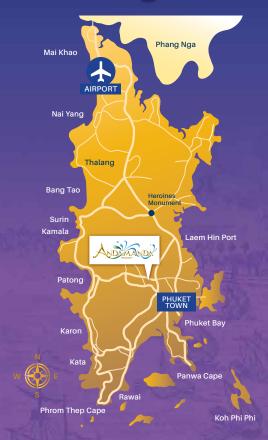

## How to get here

Phuket is 1 hour and 25 minutes.

Phuket is about 867 km (539 miles) from Bangkok,with a travelling time of approximately 12 hours.

Get to the southern bus station The VIP buses to Phuket takes

- 20 minutes from Patong Beach
- 20 minutes from Rawai Beach 20 minutes from Chalong Pier

30 minutes from Kamala Beach

The Great Water Kingdom

www.andamandaphuket.com