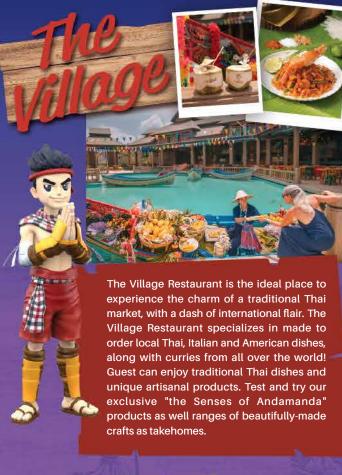

The Village Restaurant is the ideal place to experience the charm of a traditional Thai floating market, with a dash of international flair. The Village Restaurant specializes in made to order local Thai, Italian and American dishes, along with curries from all over the world! Guest can enjoy traditional Thai dishes and unique artisanal products. Test and try our exclusive "the Senses of Andamanda" products as well ranges of beautifully-made crafts as takehomes.