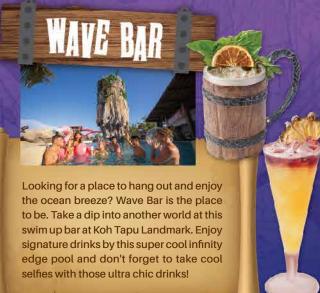

# "The Man with the Golden Gun WAVE BER

with those ultra chic drinks!

Looking for a place to hang out and enjoy the ocean breeze? Wave Bar is the place to be. Take a dip into another world at this swim up bar at Koh Tapu Landmark. Enjoy signature drinks by this super cool

infinity edge pool and don't forget to take cool selfies

mat and get ready belly down, head first in the thrilling Racing Naga's water slide to see who the fastest slider of them all. Last one down buys a drink at Wave Bar