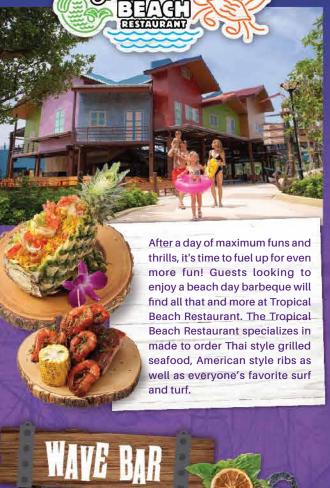

Feel like you are soaring through Naga's Jungle! For the Guarda Soars. Lie on your back and enjoy the flight.

more fun! Guests looking to enjoy a beach day barbeque will find all that and more at Tropical Beach Restaurant. The Tropical Beach Restaurant specializes in made to order Thai style grilled seafood, American style ribs as well as

After a day of maximum fun and

Food & Beverage

Retail Shop /

Retail Kiosk

sand beach? Grab one of the ten signature drinks at Sand bar and lay out on the white Sand Beach for the ultimate time out. Great spot to get that tan you have been meaning to and at the same time, check out all the cool surf moves at FlowRider!