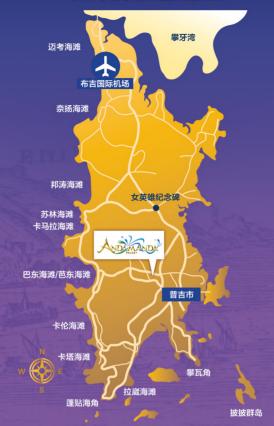

### 如何抵达这里?

从曼谷到普吉的飞行时间约为1小时25分钟

曼谷至普吉的距离约为867公里 车程大约12小时

前往曼谷汽车南站 开往普吉岛的VIP巴士行程约为12小时

距离普吉机场行程35分钟 距离普吉古城行程15分钟 距离巴东海滩行程20分钟 距离拉崴海滩行程20分钟 距离查龙码头行程20分钟 距离卡马拉海滩行程30分钟

SCB 🛆

TOYOTA

Contact us @andamandaphuket