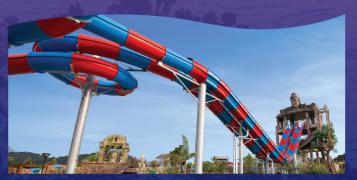

Cobra Curls (眼镜蛇滑梯) (1.22) 45-136 这是一条360°旋转滑梯,高度可达61米,让您旋转滑行的同时,

Dragon's Drop (巨龙滑梯) 想打破内心恐惧?来试试这条封闭式滑梯吧!倒数几秒,脚底下的 挡板便会移去,迎来的是自由落体般的快感。

Garuda Soars (神鸟滑梯) 想体验无重力滑行? 仰面躺下, 尽情享受飞行乐趣吧!